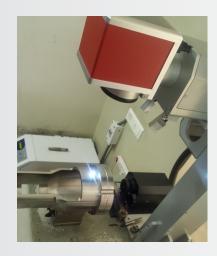

# CAPABILITIES //

**LASER MARKING** is done on components depending upon the customers' requirements, may it be part numbers, brand name or other data.