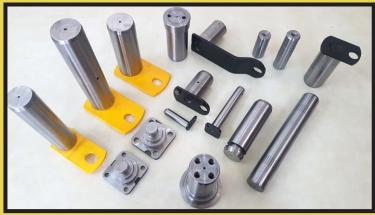

## EARTHMOVING EQUIPMENT SPARES

We offer wide range of high quality **"EARTHMOVING EQUIPMENT SPARES"** including Pins & Bushings, Bearings, Casting & Forged Components, Wear Parts, Hydraulic Fittings, Nuts & Bolts etc.

All the parts are manufactured from alloy steels, carbon steels & are suitably heat treated with surface hardness levels up to 60/62 HRC.

Surface treatments such as chrome plating, phosphating, etc. are done as per parts' specifications.

- CATERPILLAR
- KOMATSU
- VOLVO
- JCB machines.