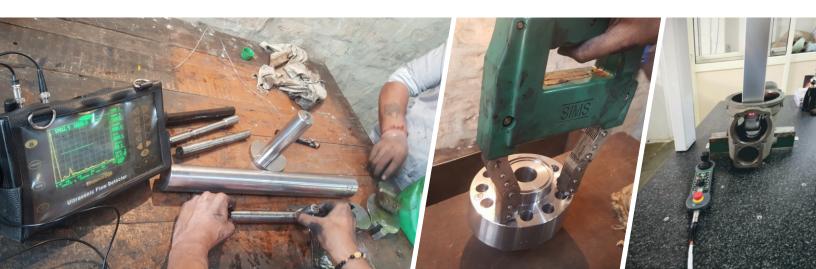

#### **Methodologies and Techniques**

- CAPA
- POKA-YOKE
- KAIZEN
- FMEA
- 5S

The **TESTING FACILITIES** at **PAN** conglomerate includes metallurgical equipped with ultrasonic testing machine and magnetic particle testing for crack detection.

For dimensional inspections, we have coordinate measuring machine, mitutoyo make digital equipments, Surface Roughness Testers, Profile Projectors, etc.