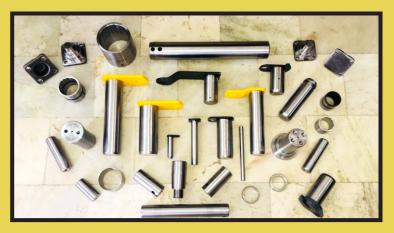

## EARTHMOVING EQUIPMENT SPARES

We offer wide range of high quality **"EARTHMOVING EQUIPMENT SPARES"** including Pins & Bushings, Bearings, Casting & Forged Components, Wear Parts, Hydraulic Fittings, Nuts & Bolts etc.

All the parts are manufactured from alloy steels, carbon steels & are suitably heat treated with surface hardness levels up to 60/62 HRC.

Surface treatments such as chrome plating, phosphating, etc. are done as per parts' specifications.

- CATERPILLAR
- KOMATSU
- VOLVO
- JCB machines.