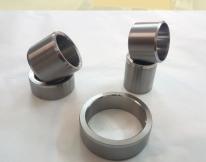

## EARTHMOVING EQUIPMENT SPARES

We offer wide range of high quality **"EARTHMOVING EQUIPMENT SPARES"** including Pins & Bushings, Bearings, Casting & Forged Components, Wear Parts, Hydraulic Fittings, Nuts & Bolts etc.

All the parts are manufactured from alloy steels, carbon steels & are suitably heat treated with surface hardness levels up to 60/62 HRC.

Surface treatments such as chrome plating, phosphating, etc. are done as per parts' specifications.