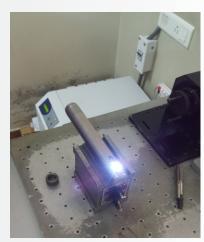

# CAPABILITIES //

**LASER MARKING** is done on components depending upon the customers' requirements, may it be part numbers, brand name or other data.