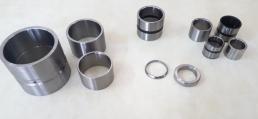

## EARTHMOVING EQUIPMENT SPARES

We offer wide range of high quality **"EARTHMOVING EQUIPMENT SPARES"** including Pins & Bushings, Bearings, Casting & Forged Components, Wear Parts, Hydraulic Fittings, Nuts & Bolts etc.

All the parts are manufactured from alloy steels, carbon steels & are suitably heat treated with surface hardness levels up to 60/62 HRC.

Surface treatments such as chrome plating, phosphating, etc. are done as per parts' specifications.

- CATERPILLAR
- KOMATSU
- VOLVO
- JCB machines.