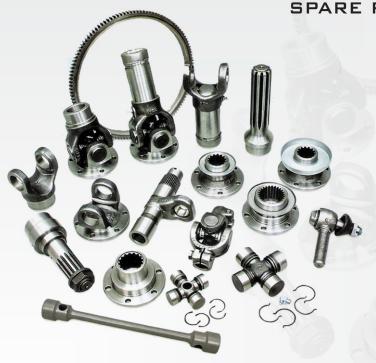

### SPARE PARTS FOR TRUCKS & TRAILERS

- Propellor Shaft Components
- Steering & Suspension Parts
- Wheel Hubs
- Rear Axle Shafts
- Thrust Washers & Other Parts