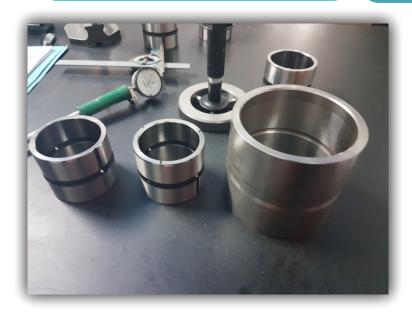

## EARTHMOVING EQUIPMENT SPARES

We offer wide range of high quality **"EARTHMOVING EQUIPMENT SPARES"** including Pins & Bushings, Bearings, Casting & Forged Components, Wear Parts, Hydraulic Fittings, Nuts & Bolts etc.

All the parts are manufactured from alloy steels, carbon steels & are suitably heat treated with surface hardness levels up to 60/62 HRC.

Surface treatments such as chrome plating, phosphating, etc. are done as per parts' specifications.

- CATERPILLAR
- KOMATSU
- VOLVO
- JCB machines.