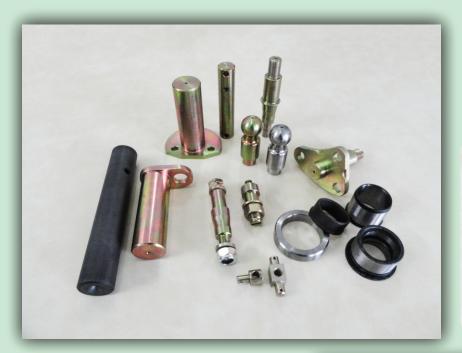

## EARTHMOVING EQUIPMENT SPARES

We offer wide range of high quality **"EARTHMOVING EQUIPMENT SPARES"** including Pins & Bushings, Bearings, Casting & Forged Components, Wear Parts, Hydraulic Fittings, Nuts & Bolts etc.

All the parts are manufactured from alloy steels, carbon steels & are suitably heat treated with surface hardness levels up to 60/62 HRC.

Surface treatments such as chrome plating, phosphating, etc. are done as per parts' specifications.

## **TRACTOR & AGRICULTURAL PARTS**

We are offering several components for various agricultural equipments and tractors like **MASSEY FERGUSSON, JOHN DEERE, NEW HOLLAND,** etc.

- Front Axle Components like Pivot Pins, Pivot Pin Tubes, Hubs, Stub Axles, Bushes, etc.
- Linkage Parts like Housing Pins, Lower Link Assemblies, Balls, Draw Bars, etc.
- **Hydraulic Parts** like Control Assemblies, Bushes, Plungers, etc.
- Transmission Parts like Shafts, Couplings, Splined Components, etc.
- Hardware Items & Fasteners.